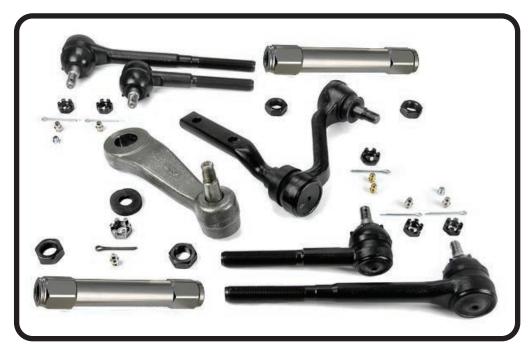

### **Major Components** .....In the box

| QTY | Part Number | Description                                                                   |
|-----|-------------|-------------------------------------------------------------------------------|
| 2   | 90000090    | Tie Rod Adjuster                                                              |
| 2   | 99800002    | 5/8"-18 Right Hand Jam Nut                                                    |
| 2   | 99800003    | 5/8"-18 Left Hand Jam Nut                                                     |
| 1   | 90003006    | Idler Arm                                                                     |
| 1   | 90003010    | Pitman Arm                                                                    |
| 2   | 90003022    | Outer Tie Rod End - 5.500" Long(from grease zerk) - 5/8"-18 Right Hand Thread |
| 2   | 90003027    | Inner Te Rod End - 8.625" Long(from grease zerk) - 5/8"-18 Left Hand Thread   |
|     |             |                                                                               |