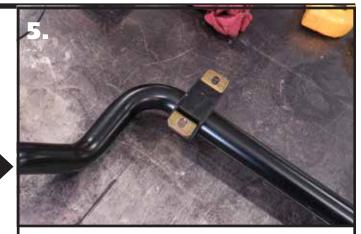

**6.** Slip the Bushing Straps over the Sway Bar Bushings.

**6.** This kit contains an adpater plate to attach the sway bar to the frame. Depending on the year of the car, the hardware size can vary. Before continuing to the next step, you will need to determine the bolt size required for your installation. The threaded holes in the frame can be either 5/16"-18 or 3/8"-16. Hardware is supplied for both.