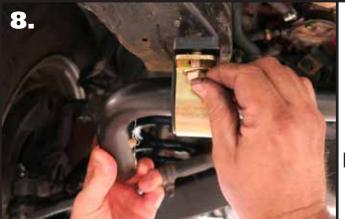

**6.** Slip the Bushing Straps over the Sway Bar Bushings.

**6.** This kit contains an adpater plate to attach the sway bar to the frame. Depending on the year of the car, the hardware size can vary. Before continuing to the next step, you will need to determine the bolt size required for your installation. The threaded holes in the frame can be either 5/16"-18 or 3/8"-16. Hardware is supplied for both.

**8.** Slide the SwayBar into position on the car with the SwayBar arms above the tie rods. Install a 3/8" Lock Washer & 3/8" Flat Washer on the 3/8" x 3/4" Hex Bolts. Do **NOT** Complete tighten the Hardware, it will be left partially loose until the End Links are installed.