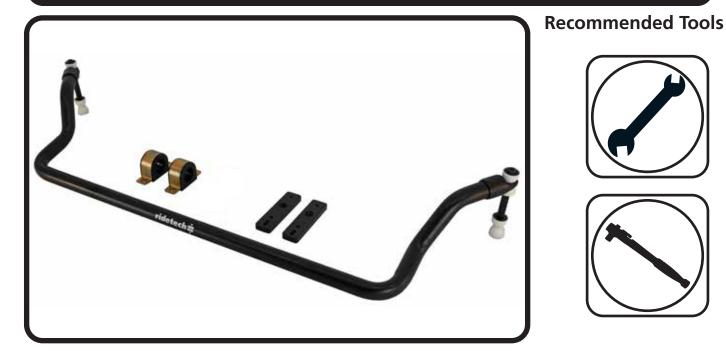

## Major Components .....In the box

| Part #        | Description                                                                                                                                                                                        |                                                                                                                                                                                                                                                                                                                                                                                                                                                        |                                                                                                                                                                                                                                                                                                                                                                                                                                       |                                                                                                                                                                                                                                                                                                                                                                                                                                                                                                                                                                                  | QTY                                                                                                                                                                                                                                                                                                                                                                                                                                                                                                                                                                                         |
|---------------|----------------------------------------------------------------------------------------------------------------------------------------------------------------------------------------------------|--------------------------------------------------------------------------------------------------------------------------------------------------------------------------------------------------------------------------------------------------------------------------------------------------------------------------------------------------------------------------------------------------------------------------------------------------------|---------------------------------------------------------------------------------------------------------------------------------------------------------------------------------------------------------------------------------------------------------------------------------------------------------------------------------------------------------------------------------------------------------------------------------------|----------------------------------------------------------------------------------------------------------------------------------------------------------------------------------------------------------------------------------------------------------------------------------------------------------------------------------------------------------------------------------------------------------------------------------------------------------------------------------------------------------------------------------------------------------------------------------|---------------------------------------------------------------------------------------------------------------------------------------------------------------------------------------------------------------------------------------------------------------------------------------------------------------------------------------------------------------------------------------------------------------------------------------------------------------------------------------------------------------------------------------------------------------------------------------------|
| 90001226      | Front Sway Bar                                                                                                                                                                                     |                                                                                                                                                                                                                                                                                                                                                                                                                                                        |                                                                                                                                                                                                                                                                                                                                                                                                                                       |                                                                                                                                                                                                                                                                                                                                                                                                                                                                                                                                                                                  | 1                                                                                                                                                                                                                                                                                                                                                                                                                                                                                                                                                                                           |
| 90002936      | End Link Kit                                                                                                                                                                                       |                                                                                                                                                                                                                                                                                                                                                                                                                                                        |                                                                                                                                                                                                                                                                                                                                                                                                                                       |                                                                                                                                                                                                                                                                                                                                                                                                                                                                                                                                                                                  | 1                                                                                                                                                                                                                                                                                                                                                                                                                                                                                                                                                                                           |
| 90001346      | Bushing Strap                                                                                                                                                                                      |                                                                                                                                                                                                                                                                                                                                                                                                                                                        |                                                                                                                                                                                                                                                                                                                                                                                                                                       |                                                                                                                                                                                                                                                                                                                                                                                                                                                                                                                                                                                  | 2                                                                                                                                                                                                                                                                                                                                                                                                                                                                                                                                                                                           |
| 70015015      | Lined Sway Bar Bushing                                                                                                                                                                             |                                                                                                                                                                                                                                                                                                                                                                                                                                                        |                                                                                                                                                                                                                                                                                                                                                                                                                                       |                                                                                                                                                                                                                                                                                                                                                                                                                                                                                                                                                                                  | 2                                                                                                                                                                                                                                                                                                                                                                                                                                                                                                                                                                                           |
| 90001254      | Bushing Mount Adapter                                                                                                                                                                              |                                                                                                                                                                                                                                                                                                                                                                                                                                                        |                                                                                                                                                                                                                                                                                                                                                                                                                                       |                                                                                                                                                                                                                                                                                                                                                                                                                                                                                                                                                                                  | 2                                                                                                                                                                                                                                                                                                                                                                                                                                                                                                                                                                                           |
| RDWARE KI     | <b>T</b> 99010083                                                                                                                                                                                  |                                                                                                                                                                                                                                                                                                                                                                                                                                                        |                                                                                                                                                                                                                                                                                                                                                                                                                                       |                                                                                                                                                                                                                                                                                                                                                                                                                                                                                                                                                                                  |                                                                                                                                                                                                                                                                                                                                                                                                                                                                                                                                                                                             |
| Part Number   | Description                                                                                                                                                                                        | QTY                                                                                                                                                                                                                                                                                                                                                                                                                                                    | Part Number                                                                                                                                                                                                                                                                                                                                                                                                                           | Description                                                                                                                                                                                                                                                                                                                                                                                                                                                                                                                                                                      |                                                                                                                                                                                                                                                                                                                                                                                                                                                                                                                                                                                             |
| ADAPTER PLATE |                                                                                                                                                                                                    | BUSHING STRAP                                                                                                                                                                                                                                                                                                                                                                                                                                          |                                                                                                                                                                                                                                                                                                                                                                                                                                       |                                                                                                                                                                                                                                                                                                                                                                                                                                                                                                                                                                                  |                                                                                                                                                                                                                                                                                                                                                                                                                                                                                                                                                                                             |
| 99371032      | 3/8"-16 x 1 1/4" Flat Head                                                                                                                                                                         | 4                                                                                                                                                                                                                                                                                                                                                                                                                                                      | 99371065                                                                                                                                                                                                                                                                                                                                                                                                                              | 3/8"-16 x 3/4" Hex Bolt                                                                                                                                                                                                                                                                                                                                                                                                                                                                                                                                                          |                                                                                                                                                                                                                                                                                                                                                                                                                                                                                                                                                                                             |
| 99311025      | 5/16"-18 x 1 1/4" Flat Head                                                                                                                                                                        | 4                                                                                                                                                                                                                                                                                                                                                                                                                                                      | 99373002                                                                                                                                                                                                                                                                                                                                                                                                                              | 3/8" Flat Washer                                                                                                                                                                                                                                                                                                                                                                                                                                                                                                                                                                 |                                                                                                                                                                                                                                                                                                                                                                                                                                                                                                                                                                                             |
| 99371005      | 3/8"-16 x 1 1/4" Hex Bolt                                                                                                                                                                          | 4                                                                                                                                                                                                                                                                                                                                                                                                                                                      | 99373006                                                                                                                                                                                                                                                                                                                                                                                                                              | 3/8" Split Lock Wa                                                                                                                                                                                                                                                                                                                                                                                                                                                                                                                                                               | sher                                                                                                                                                                                                                                                                                                                                                                                                                                                                                                                                                                                        |
| 99311011      | 5/16"-18 x 1 1/4" Hex Bolt                                                                                                                                                                         |                                                                                                                                                                                                                                                                                                                                                                                                                                                        |                                                                                                                                                                                                                                                                                                                                                                                                                                       | ·                                                                                                                                                                                                                                                                                                                                                                                                                                                                                                                                                                                |                                                                                                                                                                                                                                                                                                                                                                                                                                                                                                                                                                                             |
| 99373002      | 3/8" Flat Washer                                                                                                                                                                                   | ]                                                                                                                                                                                                                                                                                                                                                                                                                                                      |                                                                                                                                                                                                                                                                                                                                                                                                                                       |                                                                                                                                                                                                                                                                                                                                                                                                                                                                                                                                                                                  |                                                                                                                                                                                                                                                                                                                                                                                                                                                                                                                                                                                             |
| 99313001      | 5/16" SAE Flat Washer                                                                                                                                                                              | ]                                                                                                                                                                                                                                                                                                                                                                                                                                                      |                                                                                                                                                                                                                                                                                                                                                                                                                                       |                                                                                                                                                                                                                                                                                                                                                                                                                                                                                                                                                                                  |                                                                                                                                                                                                                                                                                                                                                                                                                                                                                                                                                                                             |
| 99373006      | 3/8" Split Lock Washer                                                                                                                                                                             | ]                                                                                                                                                                                                                                                                                                                                                                                                                                                      |                                                                                                                                                                                                                                                                                                                                                                                                                                       |                                                                                                                                                                                                                                                                                                                                                                                                                                                                                                                                                                                  |                                                                                                                                                                                                                                                                                                                                                                                                                                                                                                                                                                                             |
| 99313003      | 5/16" Split Lock Washer                                                                                                                                                                            | ]                                                                                                                                                                                                                                                                                                                                                                                                                                                      |                                                                                                                                                                                                                                                                                                                                                                                                                                       |                                                                                                                                                                                                                                                                                                                                                                                                                                                                                                                                                                                  |                                                                                                                                                                                                                                                                                                                                                                                                                                                                                                                                                                                             |
| 90002263      | Red Loctite                                                                                                                                                                                        | ]                                                                                                                                                                                                                                                                                                                                                                                                                                                      |                                                                                                                                                                                                                                                                                                                                                                                                                                       |                                                                                                                                                                                                                                                                                                                                                                                                                                                                                                                                                                                  |                                                                                                                                                                                                                                                                                                                                                                                                                                                                                                                                                                                             |
|               | 90001226    90002936    90001346    70015015    90001254    Part Number    Part Number    99371032    99371005    99371005    99371005    99371005    99311011    99373002    99313001    99313003 | 90001226  Front Sway Bar    90002936  End Link Kit    90001346  Bushing Strap    70015015  Lined Sway Bar Bushing    90001254  Bushing Mount Adapter <b>RDWARE KIT</b> 99010083    Part Number  Description    PTER PLATE    99371032  3/8"-16 x 1 1/4" Flat Head    99371005  3/8"-16 x 1 1/4" Hex Bolt    99311011  5/16"-18 x 1 1/4" Hex Bolt    99373002  3/8" Flat Washer    99313001  5/16" SAE Flat Washer    99313003  5/16" Split Lock Washer | 90001226  Front Sway Bar    90002936  End Link Kit    90001346  Bushing Strap    70015015  Lined Sway Bar Bushing    90001254  Bushing Mount Adapter    RDWARE KIT99010083    Part Number  Description    99371032  3/8"-16 x 1 1/4" Flat Head    99371025  5/16"-18 x 1 1/4" Flat Head    99311011  5/16"-18 x 1 1/4" Hex Bolt    99373002  3/8" Flat Washer    99313001  5/16" SAE Flat Washer    99313003  5/16" Split Lock Washer | 90001226    Front Sway Bar      90002936    End Link Kit      90001346    Bushing Strap      70015015    Lined Sway Bar Bushing      90001254    Bushing Mount Adapter <b>RDWARE KIT</b> 99010083      Part Number    Description    QTY    Part Number      99371032    3/8"-16 x 1 1/4" Flat Head    4    99371065      99311025    5/16"-18 x 1 1/4" Flat Head    4    99373002      99371005    3/8"-16 x 1 1/4" Hex Bolt    4    99373002      99373002    3/8" Flat Washer    4    99373006      99373006    3/8" Split Lock Washer    99313003    5/16" Split Lock Washer | 90001226  Front Sway Bar    90002936  End Link Kit    90001346  Bushing Strap    70015015  Lined Sway Bar Bushing    90001254  Bushing Mount Adapter    RDWARE KIT 99010083    Part Number  Description    PTER PLATE  QTY  Part Number  Description    99371032  3/8"-16 x 1 1/4" Flat Head  4  99371065  3/8"-16 x 3/4" Hex    99311025  5/16"-18 x 1 1/4" Flat Head  4  99373002  3/8" Flat Washer    99311011  5/16"-18 x 1 1/4" Hex Bolt  4  99373006  3/8" Split Lock Washer    99313003  5/16" SAE Flat Washer  99313003  5/16" Split Lock Washer  99313003  5/16" Split Lock Washer |