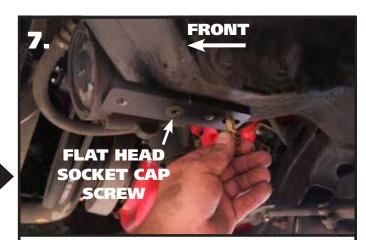

**7.** Hold the Frame Plate up to the OEM holes, the Counter Sunk hole will he positioned over the front hole with the slot to the rear. Apply Red Loctite to the Flat Head Bolt. The rear 1 1/4" long bolt uses a Split Washer and Flat Washer. Torque Hardware.