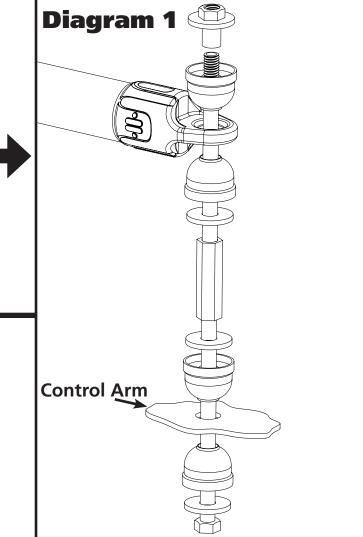

**9.** Install the End Links using **Diagram 1** as a reference. Install both end links before tightening the end link hardware. Tighten the end link barrel nut until it is flush with the end of the bolt, and then tighten it 2 more complete rounds.