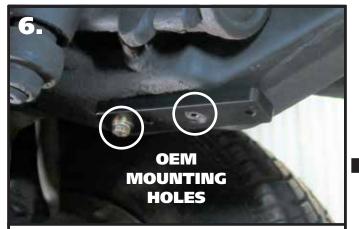

**7.** Hold the Frame Plate up to the OEM holes, the Counter Sunk hole will he positioned over the front hole with the slot to the rear. Apply Red Loctite to the Flat Head Bolt. The rear 1 1/4" long bolt uses a Split Washer and Flat Washer. Torque Hardware.