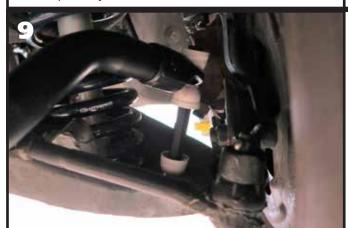

**9.** Install the End Links using **Diagram 1** as a reference. Install both end links before tightening the end link hardware. Tighten the end link barrel nut until it is flush with the end of the bolt, and then tighten it 2 more complete rounds.

**10.** Torque the SwayBar mounting hardware to 30 ftlbs.