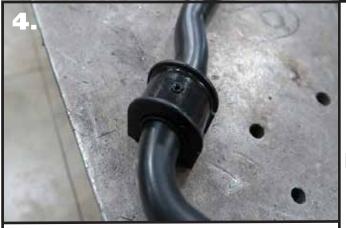

- 2. Remove the stock sway bar.
- 3. After removing the stock sway bar, determine what size hardware the frame will require.

**4.** Open the sway bar bushing at the split and slip it **OVER** the sway bar. Do this for both bushings.