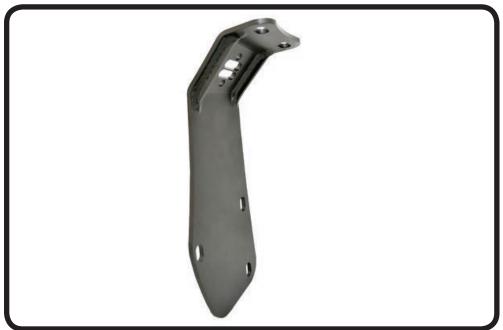

## **Borgeson Steering Box Brace Components** .....In the box

| Item<br># | Part<br>Number | Description                     | QTY |
|-----------|----------------|---------------------------------|-----|
| 1         | 90002126       | Steering Box Brace              | 1   |
| 2         | 99371044       | 3/8"-16 x 4 1/2" Hex Bolt       | 3   |
| 3         | 99373003       | 3/8" SAE Flat Washer            | 6   |
| 4         | 99372002       | 3/8"-16 Nylok Nut               | 3   |
| 5         | 99111007       | M10-1.5 x 30mm Flange Head Bolt | 2   |
| 6         | 99113001       | M10-1.5 Split Lock Washer       | 2   |

### Installation

**1.** This kit includes the Borgeson Steering Box Brace. The brace wraps around the outside of the frame and attaches to the (2) outer bolts of the steering box. Use **Image 1** as a reference. Install the brace by removing the 3 bolts that attach the box to the frame and the 2 outer bolts from the steering box. Install a 3/8" flat washer on each of (3) 3/8"-16 x 4 1/2" hex bolts. Hold The bracket in position and insert the 3 bolt/washers. Hold the steering box in position an insert the 3 bolts through the mounting holes. Install a 3/8" flat washer and 3/8" nylok nut on the threads of each bolt sticking through. Install a M10 split lock washer on each of the (2) m10-1.5 x 30mm flange bolt. Insert them through the top of the bracket, threading them into the (2) holes that the you removed the bolts from. Snug all the hardware down. Torque the 3/8" hardware to 30 ftlbs. Torque the M10 hardware to 37 ftlbs.