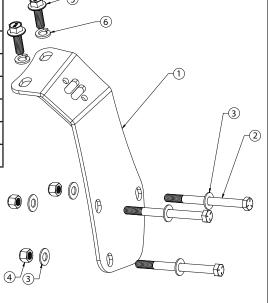

## **Borgeson Steering Box Brace Components** .....In the box

| Item<br># | Part<br>Number | Description                     | QTY |
|-----------|----------------|---------------------------------|-----|
| 1         | 90002126       | Steering Box Brace              | 1   |
| 2         | 99371044       | 3/8"-16 x 4 1/2" Hex Bolt       | 3   |
| 3         | 99373003       | 3/8" SAE Flat Washer            | 6   |
| 4         | 99372002       | 3/8"-16 Nylok Nut               | 3   |
| 5         | 99111007       | M10-1.5 x 30mm Flange Head Bolt | 2   |
| 6         | 99113001       | M10-1.5 Split Lock Washer       | 2   |

### Installation

**1.** This kit includes the Borgeson Steering Box Brace. The brace wraps around the outside of the frame and attaches to the (2) outer bolts of the steering box. Use **Image 1** as a reference. Install the brace by removing the 3 bolts that attach the box to the frame and the 2 outer bolts from the steering box. Install a 3/8" flat washer on each of (3) 3/8"-16 x 4 1/2" hex bolts. Hold The bracket in position and insert the 3 bolt/washers. Hold the steering box in position an insert the 3 bolts through the mounting holes. Install a 3/8" flat washer and 3/8" nylok nut on the threads of each bolt sticking through. Install a M10 split lock washer on each of the (2) m10-1.5 x 30mm flange bolt. Insert them through the top of the bracket, threading them into the (2) holes that the you removed the bolts from. Snug all the hardware down. Torque the 3/8" hardware to 30 ftlbs. Torque the M10 hardware to 37 ftlbs.