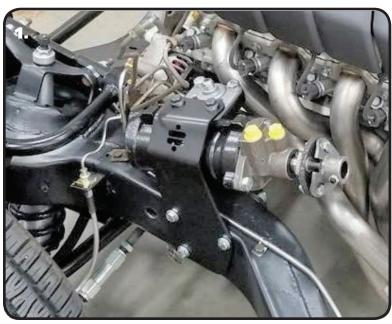

### Installation

**1.** This kit includes the Borgeson Steering Box Brace. The brace wraps around the outside of the frame and attaches to the (2) outer bolts of the steering box. Use **Image 1** as a reference. Install the brace by removing the 3 bolts that attach the box to the frame and the 2 outer bolts from the steering box. Install a 3/8" flat washer on each of (3) 3/8"-16 x 4 1/2" hex bolts. Hold The bracket in position and insert the 3 bolt/washers. Hold the steering box in position an insert the 3 bolts through the mounting holes. Install a 3/8" flat washer and 3/8" nylok nut on the threads of each bolt sticking through. Install a M10 split lock washer on each of the (2) m10-1.5 x 30mm flange bolt. Insert them through the top of the bracket, threading them into the (2) holes that the you removed the bolts from. Snug all the hardware down. Torque the 3/8" hardware to 30 ftlbs. Torque the M10 hardware to 37 ftlbs.