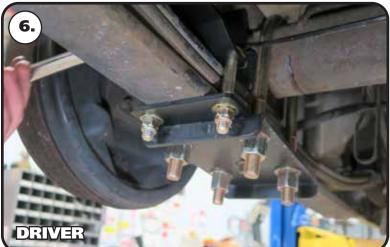

## Installation

**2. Image 2** shows the driver and passenger lower brackets.

**3.** Put the air spring assembly in place on the leaf spring BEHIND the differential.

**4.** Use Images 4-6 as a reference for attaching the lower air spring bracket. The bolt holes need to be toward the axle with the forward "hook" hooking the u-bolt. The "hook" will help with positioning of the lower mount. The rear of the mount has 2 tabs that will sit on each side of the leaf spring.

## Installation

**5.** Install a 7/16" flat washer on each of (2) 7/16"- 14 x 3" bolts. Insert the bolts/washers in the forward 2 holes of the lower bracket.

**6.** Slip the spring clamping plate on the threads of the 2 bolts sticking down past the leaf spring. Install a 7/16" flat washer & 7/16"-14 nylok nut on each bolt. Tighten the hardware to 50 ft-lbs.