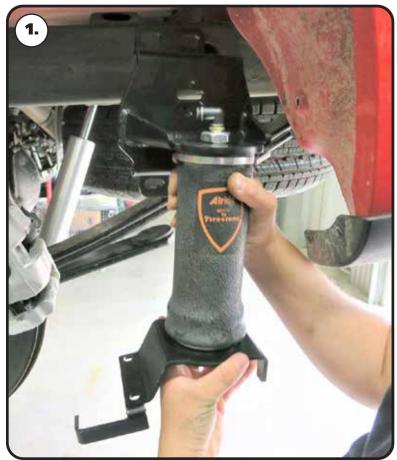

## Getting Started.....

This kit is designed to be used with the Ridetech 19 up Silverado rear lowering kit. The rear lowering kit needs to be installed before the air spring kit can be installed.

 The air springs and brackets need to be assembled. The upper air spring mounts are the same for driver and passenger. The lower air spring brackets are side specific. See Image
The locating tab on the lower mount is installed on the wheel side of the leaf spring.
The Driver side is shown in Image 1.