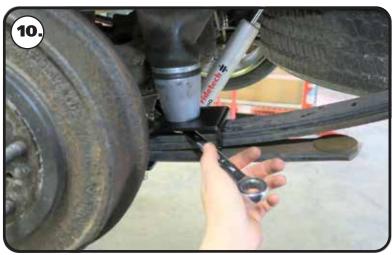

**10.** Tighten the lower 3/8" air spring bolt using a 9/16" wrench.

**11.** Establish a location for the inflation fitting and run the air lines. The air springs will get hooked together with the supplied "T" fitting. Cut the air line with a razor blade, making sure the cut is straight. Keep the airline at least 6" from any heat source.