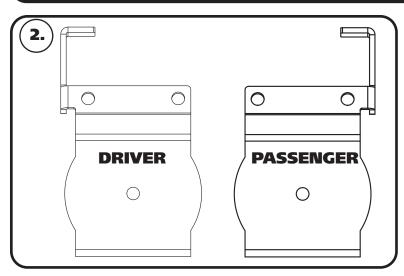

## Installation

**2. Image 2** shows the driver and passenger lower brackets.

**3.** Put the air spring assembly in place on the leaf spring BEHIND the differential.

**4.** Use Images 4-6 as a reference for attaching the lower air spring bracket. The bolt holes need to be toward the axle with the forward "hook" hooking the u-bolt. The "hook" will help with positioning of the lower mount. The rear of the mount has 2 tabs that will sit on each side of the leaf spring.