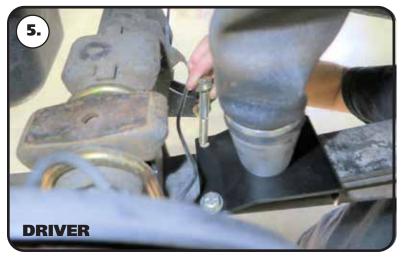

## Installation

**2. Image 2** shows the driver and passenger lower brackets.

**3.** Put the air spring assembly in place on the leaf spring BEHIND the differential.

**4.** Use Images 4-6 as a reference for attaching the lower air spring bracket. The bolt holes need to be toward the axle with the forward "hook" hooking the u-bolt. The "hook" will help with positioning of the lower mount. The rear of the mount has 2 tabs that will sit on each side of the leaf spring.