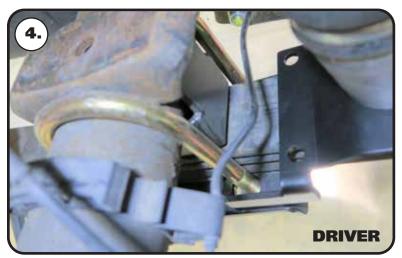

## Installation

**2. Image 2** shows the driver and passenger lower brackets.

**3.** Put the air spring assembly in place on the leaf spring BEHIND the differential.

**4.** Use Images 4-6 as a reference for attaching the lower air spring bracket. The bolt holes need to be toward the axle with the forward "hook" hooking the u-bolt. The "hook" will help with positioning of the lower mount. The rear of the mount has 2 tabs that will sit on each side of the leaf spring.