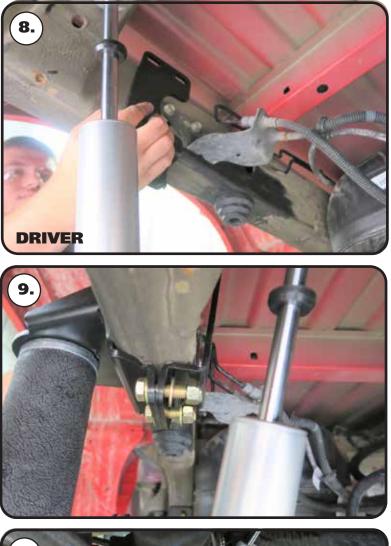

## Installation

**2. Image 2** shows the driver and passenger lower brackets.

**3.** Put the air spring assembly in place on the leaf spring BEHIND the differential.

**4.** Use Images 4-6 as a reference for attaching the lower air spring bracket. The bolt holes need to be toward the axle with the forward "hook" hooking the u-bolt. The "hook" will help with positioning of the lower mount. The rear of the mount has 2 tabs that will sit on each side of the leaf spring.