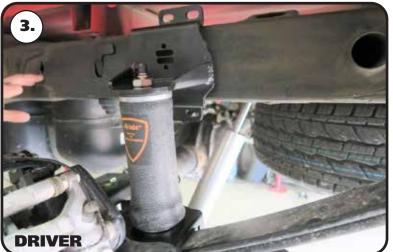

## Getting Started.....

This kit is designed to be used with the Ridetech 19 up Silverado rear lowering kit. The rear lowering kit needs to be installed before the air spring kit can be installed.

 The air springs and brackets need to be assembled. The upper air spring mounts are the same for driver and passenger. The lower air spring brackets are side specific. See Image
The locating tab on the lower mount is installed on the wheel side of the leaf spring.
The Driver side is shown in Image 1.