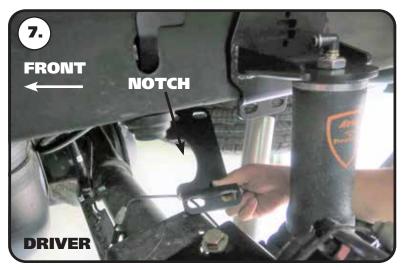

**7.** The inner frame plate is side specific. THE DRIVER SIDE HAS A NOTCH THAT WILL NEED TO BE POSITIONED TO THE FRONT OF THE TRUCK. The passenger side does NOT have a notch.