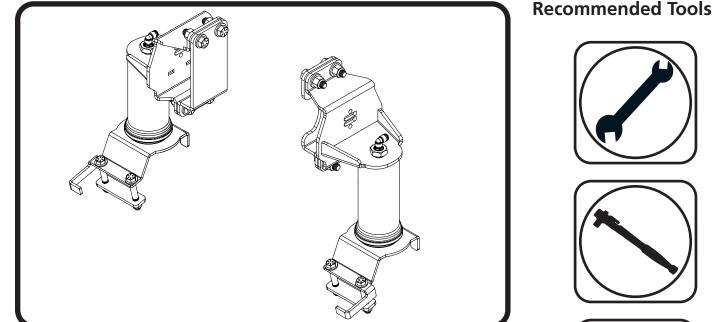

## Table of contents

Page 2..... Kit Components

Page 3..... Hardware List & Getting Started

Page 4-6..... Installation

THIS AIR SPRING KIT IS DESIGNED TO BE USED WITH RIDETECH'S FLIP KIT.

13)

(11)

14