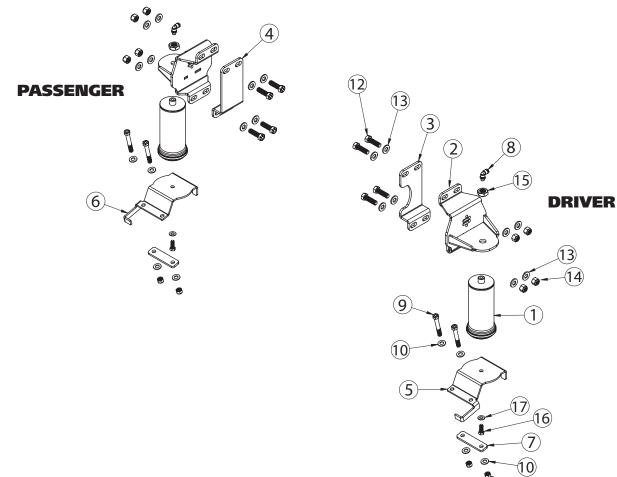

## Air Spring Kit Components .....In the box

| Item # | Part Number | Description                             |   |
|--------|-------------|-----------------------------------------|---|
| 1      | 90007076    | 4.5" Diameter Rolling Sleeve Air Spring |   |
| 2      | 90003452    | Outer Frame Bracket                     |   |
| 3      | 90003453    | Inner Frame Plate - Driver              |   |
| 4      | 90003454    | Inner Frame Plate - Pass                | 1 |
| 5      | 90003455    | Driver Leaf Spring Bracket              | 1 |
| 6      | 90003456    | Passenger Leaf Spring Bracket           |   |
| 7      | 90003253    | Lower Bag Mount Clamp Mount             | 2 |
| 8      | 31952201    | 1/8" NPT x 1/4" Tube 90 Degree Fitting  | 2 |
|        | 31954400    | 1/4" Tube T fitting                     | 1 |
|        | 31957005    | 1/4" Tube Schrader Valve                | 1 |
|        | 31940003    | 1/4" Air Line by <b>foot</b>            | 8 |

| tem #                      | Part #                                     | Description                                                                                                                                            | QTY                                                                                                                                                                                                                                                                                                     | Item #                                                                                                                                                                                                                                                                                                                                                                                                                                                                                                                    | Part #                                                                                                                                                                                                                                                                             | Description                                                                                                                                                                                                                                                                   | QTY                                                                                                                                                                                                                                                                           |
|----------------------------|--------------------------------------------|--------------------------------------------------------------------------------------------------------------------------------------------------------|---------------------------------------------------------------------------------------------------------------------------------------------------------------------------------------------------------------------------------------------------------------------------------------------------------|---------------------------------------------------------------------------------------------------------------------------------------------------------------------------------------------------------------------------------------------------------------------------------------------------------------------------------------------------------------------------------------------------------------------------------------------------------------------------------------------------------------------------|------------------------------------------------------------------------------------------------------------------------------------------------------------------------------------------------------------------------------------------------------------------------------------|-------------------------------------------------------------------------------------------------------------------------------------------------------------------------------------------------------------------------------------------------------------------------------|-------------------------------------------------------------------------------------------------------------------------------------------------------------------------------------------------------------------------------------------------------------------------------|
| LOWER MOUNT TO LEAF SPRING |                                            |                                                                                                                                                        |                                                                                                                                                                                                                                                                                                         | AIR SPRING                                                                                                                                                                                                                                                                                                                                                                                                                                                                                                                |                                                                                                                                                                                                                                                                                    |                                                                                                                                                                                                                                                                               |                                                                                                                                                                                                                                                                               |
| 9                          | 99431025                                   | 7/16"-14 x 3" Hex Bolt                                                                                                                                 | 4                                                                                                                                                                                                                                                                                                       | 15                                                                                                                                                                                                                                                                                                                                                                                                                                                                                                                        | 99752004                                                                                                                                                                                                                                                                           | 3/4"-16 Thin Jam Nut                                                                                                                                                                                                                                                          | 2                                                                                                                                                                                                                                                                             |
| 10                         | 99433005                                   | 7/16" SAE Flat Washer                                                                                                                                  | 8                                                                                                                                                                                                                                                                                                       | 16                                                                                                                                                                                                                                                                                                                                                                                                                                                                                                                        | 99371072                                                                                                                                                                                                                                                                           | 3/8"-16 x 1" Hex Bolt                                                                                                                                                                                                                                                         | 2                                                                                                                                                                                                                                                                             |
| 11                         | 99432010                                   | 7/16"-14 Nylok Nut                                                                                                                                     | 4                                                                                                                                                                                                                                                                                                       | 17                                                                                                                                                                                                                                                                                                                                                                                                                                                                                                                        | 99373002                                                                                                                                                                                                                                                                           | 3/8" SAE Flat Washer                                                                                                                                                                                                                                                          | 2                                                                                                                                                                                                                                                                             |
| FRAME BRACKET              |                                            |                                                                                                                                                        |                                                                                                                                                                                                                                                                                                         |                                                                                                                                                                                                                                                                                                                                                                                                                                                                                                                           | 90002263                                                                                                                                                                                                                                                                           | Red Loctite                                                                                                                                                                                                                                                                   | 1                                                                                                                                                                                                                                                                             |
| 12                         | 99501069                                   | 1/2"-13 X 1 3/4" Hex Bolt                                                                                                                              | 8                                                                                                                                                                                                                                                                                                       |                                                                                                                                                                                                                                                                                                                                                                                                                                                                                                                           |                                                                                                                                                                                                                                                                                    |                                                                                                                                                                                                                                                                               |                                                                                                                                                                                                                                                                               |
| 13                         | 99503014                                   | 1/2" SAE Flat Washer                                                                                                                                   | 16                                                                                                                                                                                                                                                                                                      |                                                                                                                                                                                                                                                                                                                                                                                                                                                                                                                           |                                                                                                                                                                                                                                                                                    |                                                                                                                                                                                                                                                                               |                                                                                                                                                                                                                                                                               |
| 14                         | 99502009                                   | 1/2"-13 Nylok Nut                                                                                                                                      | 8                                                                                                                                                                                                                                                                                                       |                                                                                                                                                                                                                                                                                                                                                                                                                                                                                                                           |                                                                                                                                                                                                                                                                                    |                                                                                                                                                                                                                                                                               |                                                                                                                                                                                                                                                                               |
|                            | 9<br>10<br>11<br><b>RAME E</b><br>12<br>13 | WER     WOUNT TO I       9     99431025       10     99433005       11     99432010       CAME     BRACKET       12     99501069       13     99503014 | WER     MOUNT TO     LEAF SPRING       9     99431025     7/16"-14 x 3" Hex Bolt       10     99433005     7/16" SAE Flat Washer       11     99432010     7/16"-14 Nylok Nut       CAME     BRACKET       12     99501069     1/2"-13 X 1 3/4" Hex Bolt       13     99503014     1/2" SAE Flat Washer | OWER MOUNT TO LEAF SPRING     Image: Constraint of the system       9     99431025     7/16"-14 x 3" Hex Bolt     4       10     99433005     7/16" SAE Flat Washer     8       11     99432010     7/16"-14 Nylok Nut     4       Constraint of the system       11     99432010     7/16"-14 Nylok Nut     4       Constraint of the system     8       11     99501069     1/2"-13 X 1 3/4" Hex Bolt     8       12     99501069     1/2" SAE Flat Washer     16       13     99503014     1/2" SAE Flat Washer     16 | OWER MOUNT TO LEAF SPRING   AIR SPRING     9   99431025   7/16"-14 x 3" Hex Bolt   4     10   99433005   7/16" SAE Flat Washer   8     11   99432010   7/16"-14 Nylok Nut   4   15     12   99501069   1/2"-13 X 1 3/4" Hex Bolt   8     13   99503014   1/2" SAE Flat Washer   16 | OWER MOUNT TO LEAF SPRING   AIR SPRING     9   99431025   7/16"-14 x 3" Hex Bolt   4     10   99433005   7/16" SAE Flat Washer   8     11   99432010   7/16"-14 Nylok Nut   4     12   99501069   1/2"-13 X 1 3/4" Hex Bolt   8     13   99503014   1/2" SAE Flat Washer   16 | OWER MOUNT TO LEAF SPRING   AIR SPRING     9   99431025   7/16"-14 x 3" Hex Bolt   4     10   99433005   7/16" SAE Flat Washer   8     11   99432010   7/16"-14 Nylok Nut   4     12   99501069   1/2"-13 X 1 3/4" Hex Bolt   8     13   99503014   1/2" SAE Flat Washer   16 |