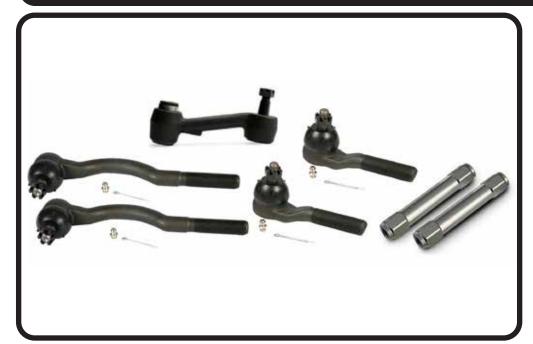

## **Major Components** .....In the box

| Г   | TY | Part Number | Description                                                                |
|-----|----|-------------|----------------------------------------------------------------------------|
| l⊢̃ | 2  |             | •                                                                          |
| l ⊨ |    |             | Tie Rod Adjuster                                                           |
|     | 2  | 99800000    | 11/16"-18 Right Hand Jam Nut                                               |
|     | 2  | 99800001    | 11/16"-18 Left Hand Jam Nut                                                |
|     | 2  | 90003064    | Inner Tie Rod - 8.75" Long(from grease zerk) - 11/16"-18 Left Hand Thread  |
|     | 2  | 90003059    | Outer Tie Rod- 4.500" Long(from grease zerk) - 11/16"-18 Right Hand Thread |

## **NOTES:**

This Tie Rod Adjuster is designed to take place of the OEM steel sleeve.

One end of the adjuster has a **groove** cut in it, this is the **LEFT HAND** threaded side.

When installing the Tie Rod Adjuster, use antisieze compound on the threads.

FOR YOUR SAFETY, USE THE SIGHT HOLES IN THE SIDE OF THE TIE ROD ADJUSTER TO ENSURE PROPER THREAD ENGAGEMENT.