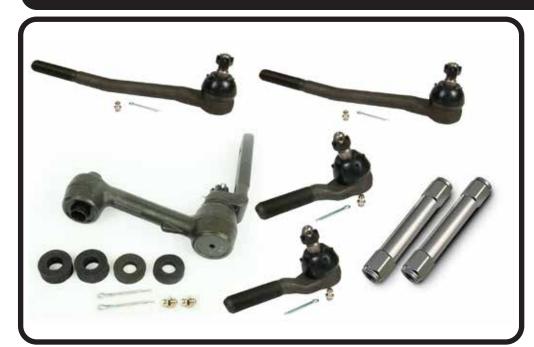

## **Major Components** .....In the box

| QTY | Part Number | Description                                                                 |
|-----|-------------|-----------------------------------------------------------------------------|
| 2   | 90000138    | Tie Rod Adjuster                                                            |
| 2   | 99800000    | 11/16"-18 Right Hand Jam Nut                                                |
| 2   | 99800001    | 11/16"-18 Left Hand Jam Nut                                                 |
| 2   | 90003062    | Inner Tie Rod - 10.500" Long(from grease zerk) - 11/16"-18 Left Hand Thread |
| 2   | 90003063    | Outer Tie Rod- 4.500" Long(from grease zerk) - 11/16"-18 Right Hand Thread  |
| 1 ' | 90003056    | Idler Arm                                                                   |

## **NOTES:**

This Tie Rod Adjuster is designed to take place of the OEM steel sleeve.

One end of the adjuster has a **groove** cut in it, this is the **LEFT HAND** threaded side.

When installing the Tie Rod Adjuster, use antisieze compound on the threads.