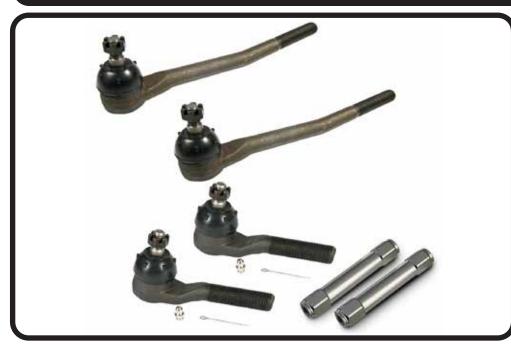

## Major Components .....In the box

| QTY | Part Number | Description                                                                 |
|-----|-------------|-----------------------------------------------------------------------------|
| 2   | 90000138    | Tie Rod Adjuster                                                            |
| 2   | 99800000    | 11/16"-18 Right Hand Jam Nut                                                |
| 2   | 99800001    | 11/16"-18 Left Hand Jam Nut                                                 |
| 2   | 90003061    | Inner Tie Rod - 10.500" Long(from grease zerk) - 11/16"-18 Left Hand Thread |
| 2   | 90003060    | Outer Tie Rod- 4.500" Long(from grease zerk) - 11/16"-18 Right Hand Thread  |

## NOTES:

This Tie Rod Adjuster is designed to take place of the OEM steel sleeve.

One end of the adjuster has a **groove** cut in it, this is the **LEFT HAND** threaded side.

When installing the Tie Rod Adjuster, use antisieze compound on the threads.