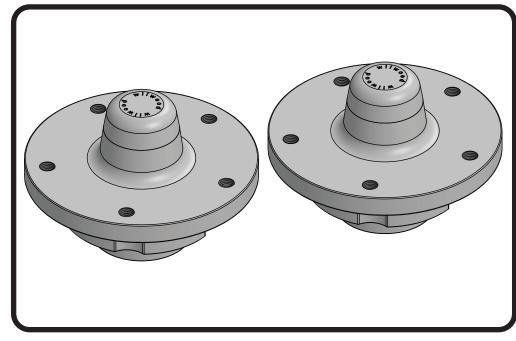

## **Major Components**

| QTY | Part Number | Description                                                                                                         |
|-----|-------------|---------------------------------------------------------------------------------------------------------------------|
| 1   | 12319550    | 5 on 5 1/2" Bolt Pattern Hubs                                                                                       |
| 1   | 12319545    | Wilwood Z-140-17075-DR Forged Dynapro 6 piston front brake kit<br>WITHOUT hubs. 12.19" Drilled Rotors, Red Calipers |
|     | or          | or<br>Wilwood Z-140-17075-D Forged Dynapro 6 piston front brake kit                                                 |
|     | 12319546    | WITHOUT hubs. 12.19" Drilled Rotors, Black Calipers                                                                 |

**NOTE:** Referring to page 2 & 3 in the Wilwood instructions, hub assembly 270-7274 has been replaced in this kit with part number 12319550 (built exclusively by Ridetech).