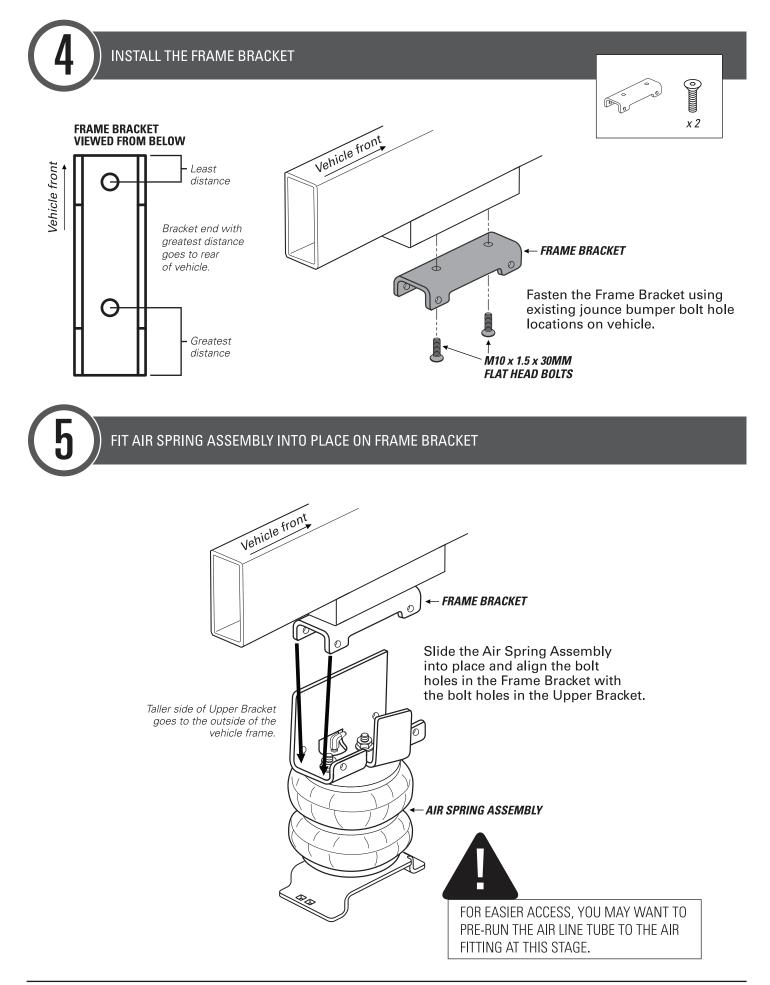

## PARTS

Compare the parts below to your kit. Assure you have all pieces, and organize them for an easier installation.

## **MAIN KIT CONTENTS**

| PART # 6873                |     | x 2  | AIR SPRING                         | PART # 5794 | e e e e                               | x 1    | RIGHT UPPER<br>BRACKET             | PART # 5808 |  | x 2 BRACKET STRAP              |
|----------------------------|-----|------|------------------------------------|-------------|---------------------------------------|--------|------------------------------------|-------------|--|--------------------------------|
| PART # 5792                | e e | x 2  | FRAME BRACKET                      | PART # 5807 | · · · · · · · · · · · · · · · · · · · | x 2    | LOWER BRACKET                      | PART # 9415 |  | x 1 AIR LINE TUBE<br>(22 FEET) |
| PART # 5793                |     | x 1  | LEFT UPPER<br>BRACKET              |             |                                       |        |                                    |             |  |                                |
| A21-760-2598 HARDWARE PACK |     |      |                                    |             |                                       |        |                                    |             |  |                                |
| PT # 3067                  | 8   | x 12 | 3/8" - 16 FLANGE<br>LOCK NUT       | PT # 3293   |                                       | x 4    | M10 x 1.5 x 30MM<br>FLAT HEAD BOLT | PT # 9036   |  | x 6 RED NYLON TIE              |
| PT # 3142                  |     | x 2  | 3/8" - 16 x 5/8"<br>FLAT HEAD BOLT | PT # 3020   |                                       |        |                                    | PT # 0899   |  |                                |
| Ы                          | Ŭ   |      |                                    | ۱ <u>۵</u>  | x 4                                   | 3/8" - | 16 x 8" CARRIAGE BOLT              |             |  | x 2 THERMAL SLEEVE             |