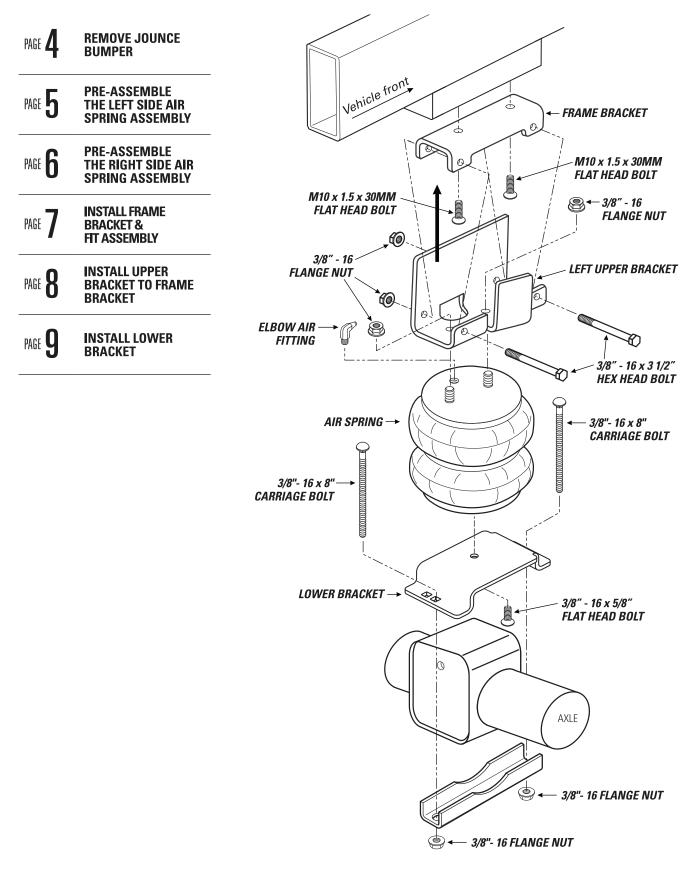

|             |  |                                |
| PT # 3067                  | 8   | x 12 | 3/8" - 16 FLANGE<br>LOCK NUT       | PT # 3293   |                                       | x 4    | M10 x 1.5 x 30MM<br>FLAT HEAD BOLT | PT # 9036   |  | x 6 RED NYLON TIE              |
| PT # 3142                  |     | x 2  | 3/8" - 16 x 5/8"<br>FLAT HEAD BOLT | PT # 3020   |                                       |        |                                    | PT # 0899   |  |                                |
| Ы                          | Ŭ   |      |                                    | ۱ <u>۵</u>  | x 4                                   | 3/8" - | 16 x 8" CARRIAGE BOLT              |             |  | x 2 THERMAL SLEEVE             |

## **CONTENTS AND OVERVIEW**

















812-482-2932