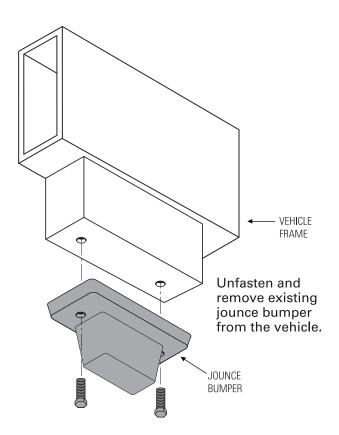

|             |  |                                |
| PT # 3067                  | 8   | x 12 | 3/8" - 16 FLANGE<br>LOCK NUT       | PT # 3293   |                                       | x 4    | M10 x 1.5 x 30MM<br>FLAT HEAD BOLT | PT # 9036   |  | x 6 RED NYLON TIE              |
| PT # 3142                  |     | x 2  | 3/8" - 16 x 5/8"<br>FLAT HEAD BOLT | PT # 3020   |                                       |        |                                    | PT # 0899   |  |                                |
| Ы                          | Ŭ   |      |                                    | ۱ <u>۵</u>  | x 4                                   | 3/8" - | 16 x 8" CARRIAGE BOLT              |             |  | x 2 THERMAL SLEEVE             |

## **CONTENTS AND OVERVIEW**

















812-482-2932