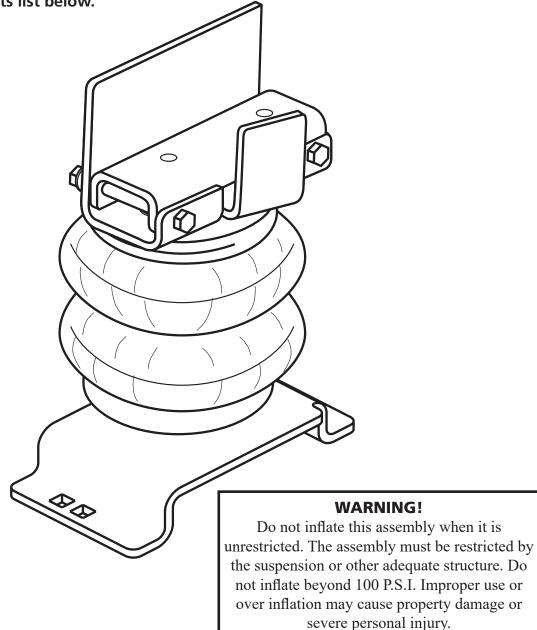

## 81233007 2014-2022 DODGE RAM 2500

Congratulations - your new TowPro Helper Springs are quality products capable of improving the handling and comfort of your vehicle. As with all products, proper installation is the key to obtaining all of the benefits your kit is capable of delivering. Please take a few minutes to read through the instructions to identify the components and learn where and how they are used. It is a good idea to start by comparing the parts in your kit with the parts list below.