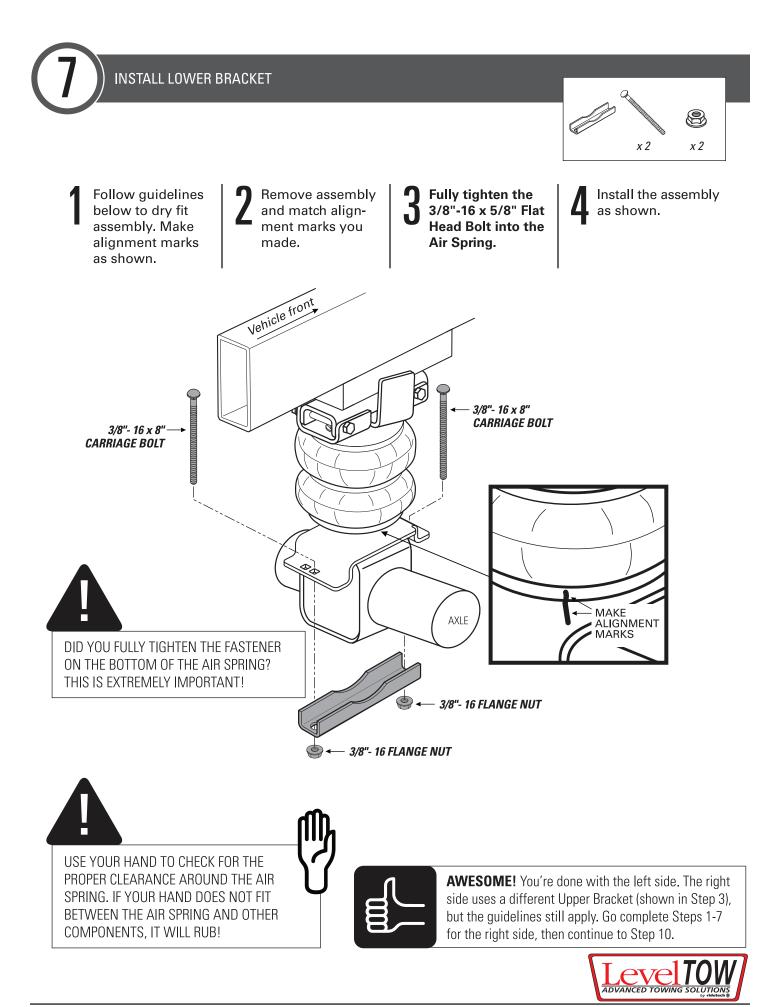

## PARTS

Compare the parts below to your kit. Assure you have all pieces, and organize them for an easier installation.

## **MAIN KIT CONTENTS**

| PART # 6873                |     | x 2  | AIR SPRING                         | PART # 5794 | e e e e                               | x 1    | RIGHT UPPER<br>BRACKET             | PART # 5808 |  | x 2 BRACKET STRAP              |
|----------------------------|-----|------|------------------------------------|-------------|---------------------------------------|--------|------------------------------------|-------------|--|--------------------------------|
| PART # 5792                | e e | x 2  | FRAME BRACKET                      | PART # 5807 | · · · · · · · · · · · · · · · · · · · | x 2    | LOWER BRACKET                      | PART # 9415 |  | x 1 AIR LINE TUBE<br>(22 FEET) |
| PART # 5793                |     | x 1  | LEFT UPPER<br>BRACKET              |             |                                       |        |                                    |             |  |                                |
| A21-760-2598 HARDWARE PACK |     |      |                                    |             |                                       |        |                                    |             |  |                                |
| PT # 3067                  | 8   | x 12 | 3/8" - 16 FLANGE<br>LOCK NUT       | PT # 3293   |                                       | x 4    | M10 x 1.5 x 30MM<br>FLAT HEAD BOLT | PT # 9036   |  | x 6 RED NYLON TIE              |
| PT # 3142                  |     | x 2  | 3/8" - 16 x 5/8"<br>FLAT HEAD BOLT | PT # 3020   |                                       |        |                                    | PT # 0899   |  |                                |
| Ы                          | Ŭ   |      |                                    | ۱ <u>۵</u>  | x 4                                   | 3/8" - | 16 x 8" CARRIAGE BOLT              |             |  | x 2 THERMAL SLEEVE             |