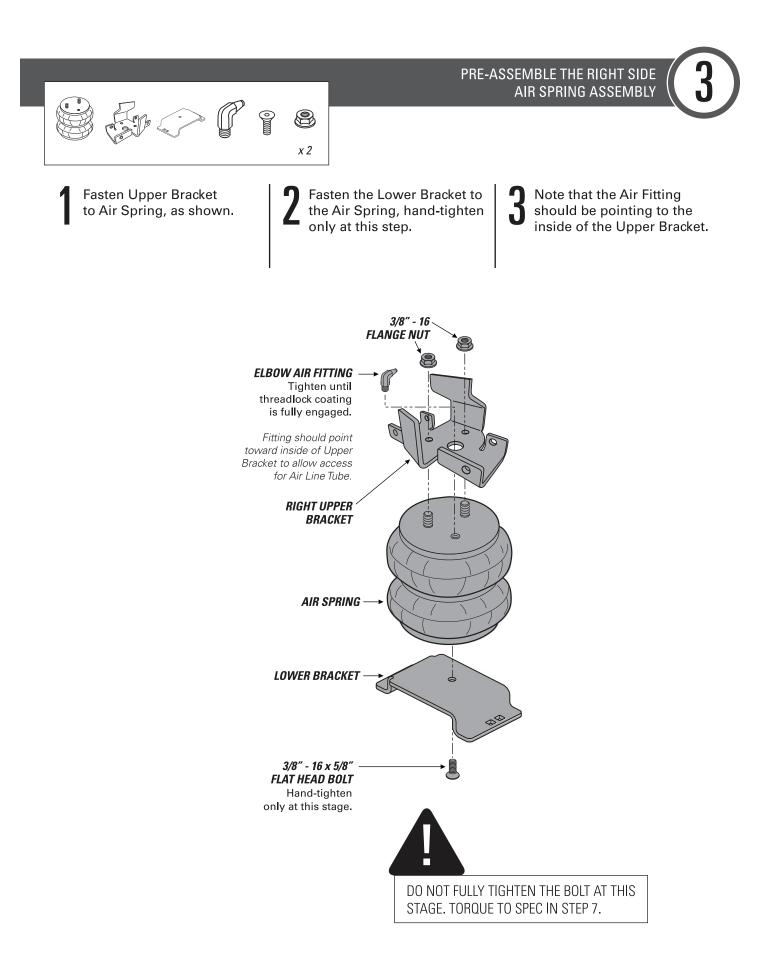

## PARTS

Compare the parts below to your kit. Assure you have all pieces, and organize them for an easier installation.

## **MAIN KIT CONTENTS**

| PART # 6873                |     | x 2  | AIR SPRING                         | PART # 5794 | e e e e                               | x 1    | RIGHT UPPER<br>BRACKET             | PART # 5808 |  | x 2 BRACKET STRAP              |
|----------------------------|-----|------|------------------------------------|-------------|---------------------------------------|--------|------------------------------------|-------------|--|--------------------------------|
| PART # 5792                | e e | x 2  | FRAME BRACKET                      | PART # 5807 | · · · · · · · · · · · · · · · · · · · | x 2    | LOWER BRACKET                      | PART # 9415 |  | x 1 AIR LINE TUBE<br>(22 FEET) |
| PART # 5793                |     | x 1  | LEFT UPPER<br>BRACKET              |             |                                       |        |                                    |             |  |                                |
| A21-760-2598 HARDWARE PACK |     |      |                                    |             |                                       |        |                                    |             |  |                                |
| PT # 3067                  | 8   | x 12 | 3/8" - 16 FLANGE<br>LOCK NUT       | PT # 3293   |                                       | x 4    | M10 x 1.5 x 30MM<br>FLAT HEAD BOLT | PT # 9036   |  | x 6 RED NYLON TIE              |
| PT # 3142                  |     | x 2  | 3/8" - 16 x 5/8"<br>FLAT HEAD BOLT | PT # 3020   |                                       |        |                                    | PT # 0899   |  |                                |
| Ы                          | Ŭ   |      |                                    | ۱ <u>۵</u>  | x 4                                   | 3/8" - | 16 x 8" CARRIAGE BOLT              |             |  | x 2 THERMAL SLEEVE             |