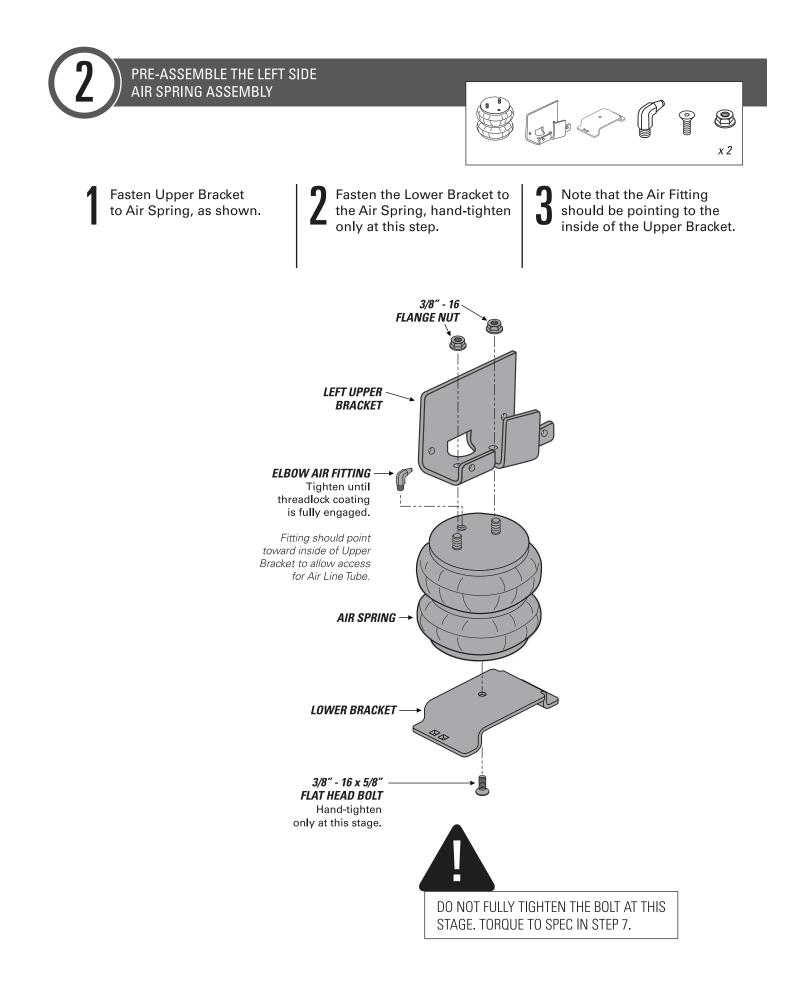

|             |  |                                |
| PT # 3067                  | 8   | x 12 | 3/8" - 16 FLANGE<br>LOCK NUT       | PT # 3293   |                                       | x 4    | M10 x 1.5 x 30MM<br>FLAT HEAD BOLT | PT # 9036   |  | x 6 RED NYLON TIE              |
| PT # 3142                  |     | x 2  | 3/8" - 16 x 5/8"<br>FLAT HEAD BOLT | PT # 3020   |                                       |        |                                    | PT # 0899   |  |                                |
| Ы                          | Ŭ   |      |                                    | ۱ <u>۵</u>  | x 4                                   | 3/8" - | 16 x 8" CARRIAGE BOLT              |             |  | x 2 THERMAL SLEEVE             |

## **CONTENTS AND OVERVIEW**

















812-482-2932