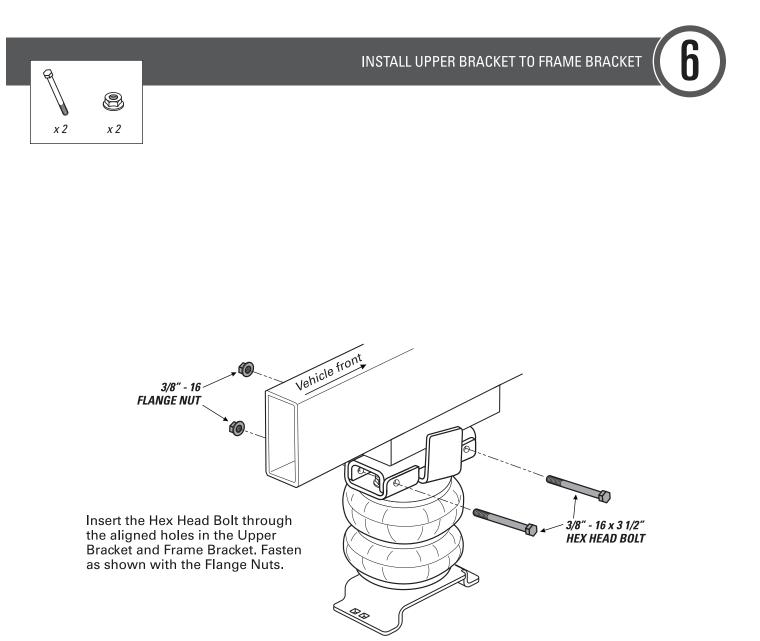

## PARTS

Compare the parts below to your kit. Assure you have all pieces, and organize them for an easier installation.

## **MAIN KIT CONTENTS**

| PART # 6873                |     | x 2  | AIR SPRING                         | PART # 5794 | e e e e                               | x 1    | RIGHT UPPER<br>BRACKET             | PART # 5808 |  | x 2 BRACKET STRAP              |
|----------------------------|-----|------|------------------------------------|-------------|---------------------------------------|--------|------------------------------------|-------------|--|--------------------------------|
| PART # 5792                | e e | x 2  | FRAME BRACKET                      | PART # 5807 | · · · · · · · · · · · · · · · · · · · | x 2    | LOWER BRACKET                      | PART # 9415 |  | x 1 AIR LINE TUBE<br>(22 FEET) |
| PART # 5793                |     | x 1  | LEFT UPPER<br>BRACKET              |             |                                       |        |                                    |             |  |                                |
| A21-760-2598 HARDWARE PACK |     |      |                                    |             |                                       |        |                                    |             |  |                                |
| PT # 3067                  | 8   | x 12 | 3/8" - 16 FLANGE<br>LOCK NUT       | PT # 3293   |                                       | x 4    | M10 x 1.5 x 30MM<br>FLAT HEAD BOLT | PT # 9036   |  | x 6 RED NYLON TIE              |
| PT # 3142                  |     | x 2  | 3/8" - 16 x 5/8"<br>FLAT HEAD BOLT | PT # 3020   |                                       |        |                                    | PT # 0899   |  |                                |
| Ы                          | Ŭ   |      |                                    | ۱ <u>۵</u>  | x 4                                   | 3/8" - | 16 x 8" CARRIAGE BOLT              |             |  | x 2 THERMAL SLEEVE             |